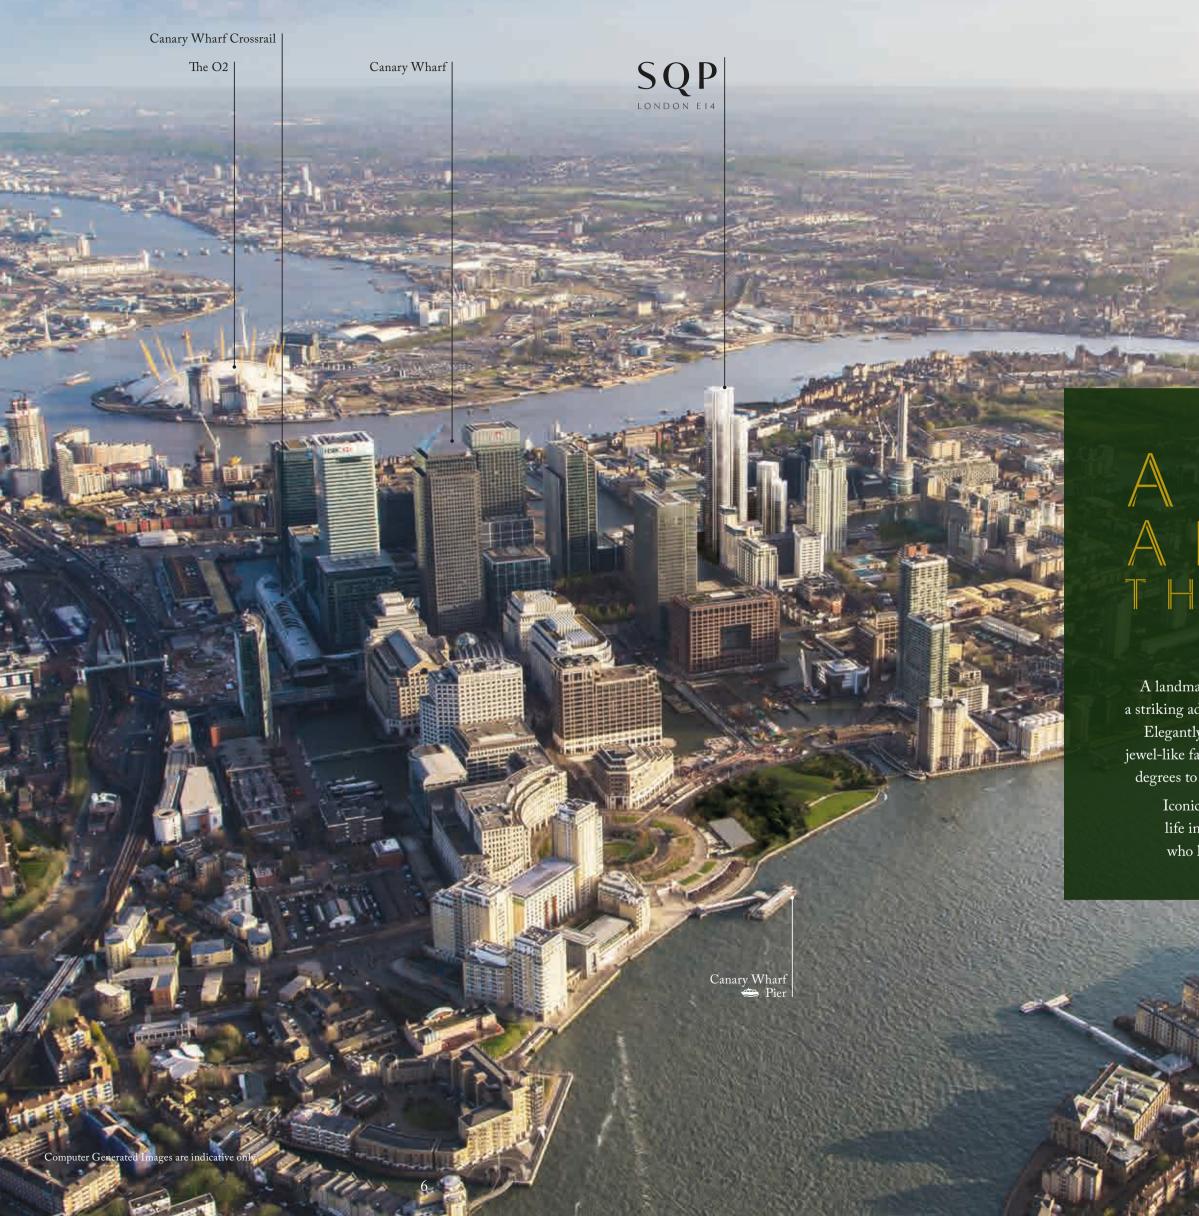

## A C U T A B O V E T H E R E S T

A landmark building in every sense, SQP is a striking addition to the Canary Wharf skyline. Elegantly rising above its surroundings, its jewel-like facades have been rotated by forty-five degrees to maximise views in every direction. Iconic in its simplicity, SQP delivers life in a different league to residents

who look for excellence every time.