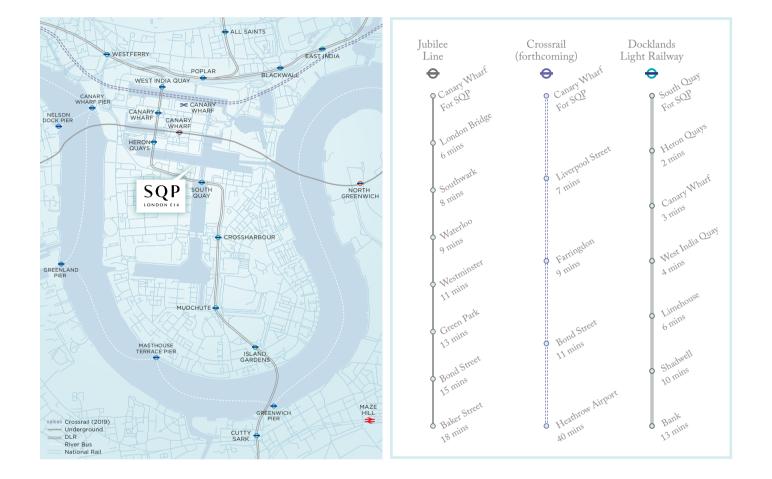

# PERFECTLY CONNECTED

Canary Wharf is a fantastic place to call home. Connected in all directions, it is a meeting point for the Docklands Light Railway and Jubilee Line, and the new Crossrail brings SQP closer to central London and the West End, linking to Bond Street in just 11 minutes. Further connections by road, river and air allow for easy exploration of London and beyond.

#### NSTER ESTMI $\mathbb{N}$

For St. James's Palace, Buckingham Palace and the Houses of Parliament 11 minutes

All times are approximate. Source www.tfl.gov.uk