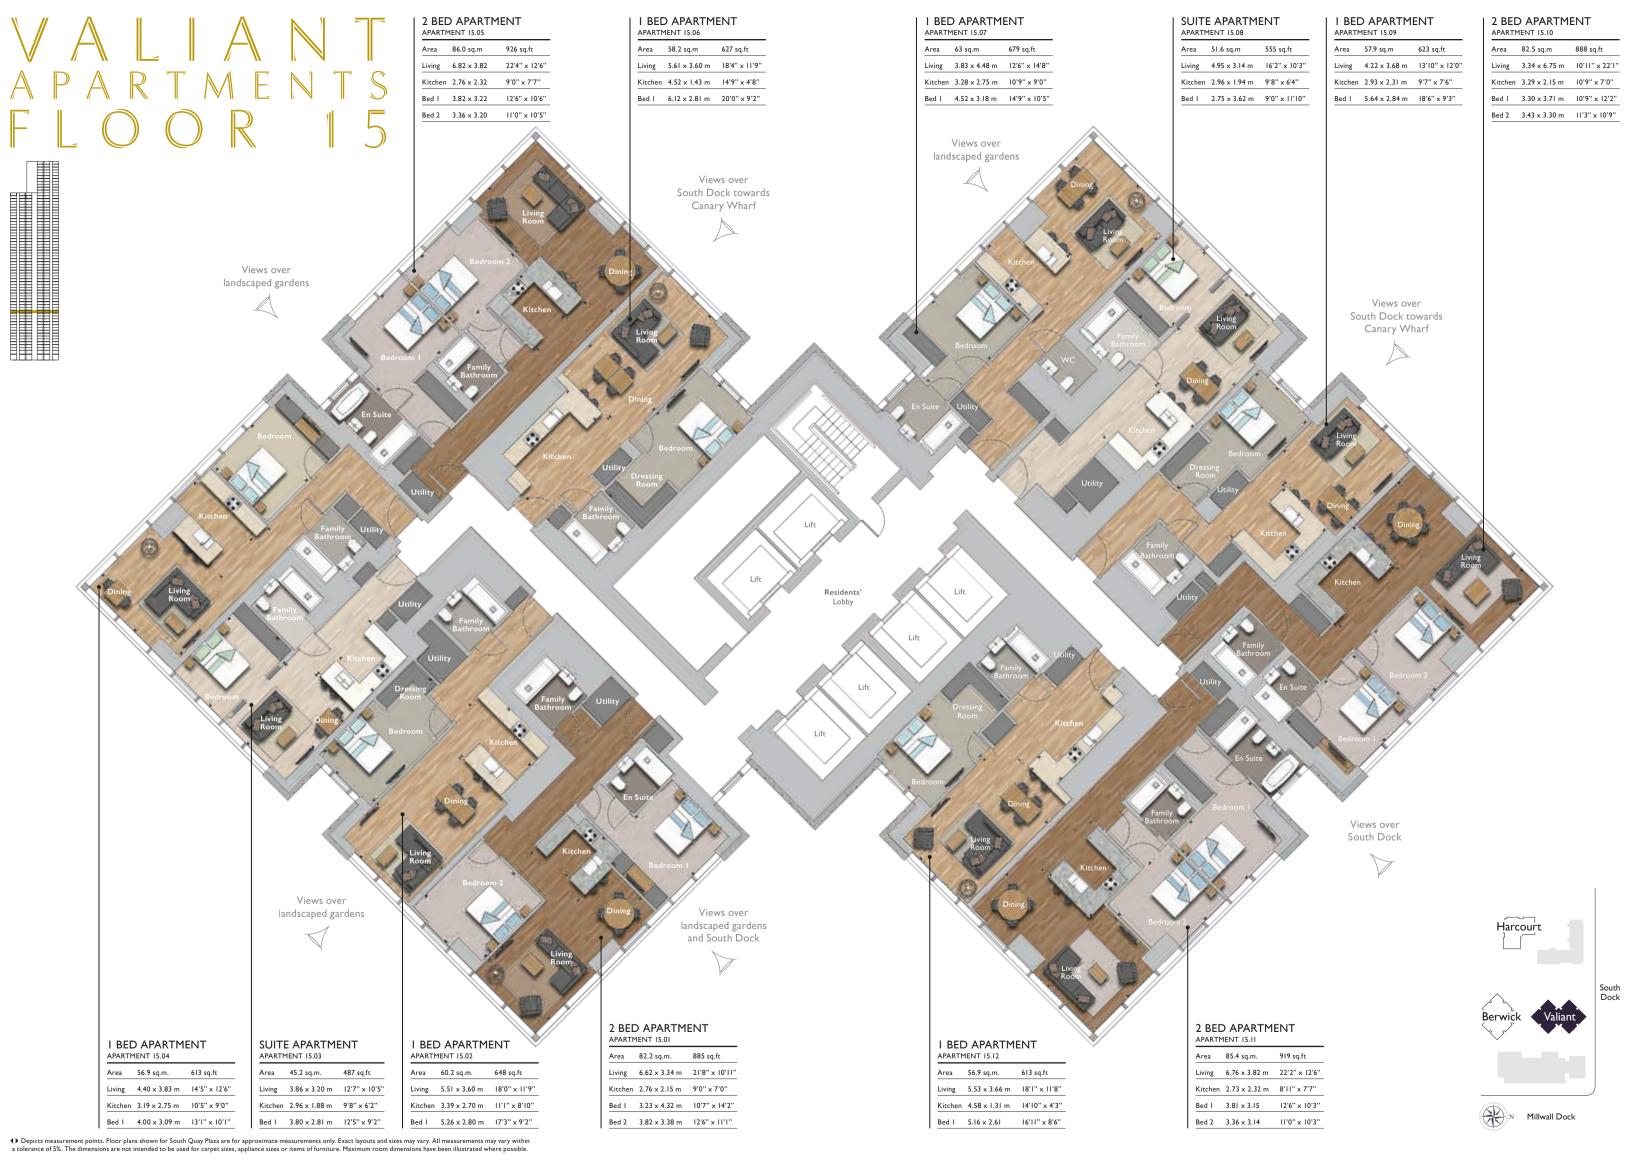

## VALIANT FIRST FLOOR

OCLUB

Residents' Lobby

Lift

Life

Lift

Floor plans shown for South Quay Plaza are for approximate measurements only. Exact layouts and sizes may vary. All measurements may vary within a tolerance of 5%. The dimensions are not intended to be used for carpet sizes, appliance sizes or items of furniture. Maximum room dimensions have been illustrated where possible.

## VALIANT 2 ND FLOOR

OLUB

Residents Lobby

Lift

Life

Lift

Floor plans shown for South Quay Plaza are for approximate measurements only. Exact layouts and sizes may vary. All measurements may vary within a tolerance of 5%. The dimensions are not intended to be used for carpet sizes, appliance sizes or items of furniture. Maximum room dimensions have been illustrated where possible.