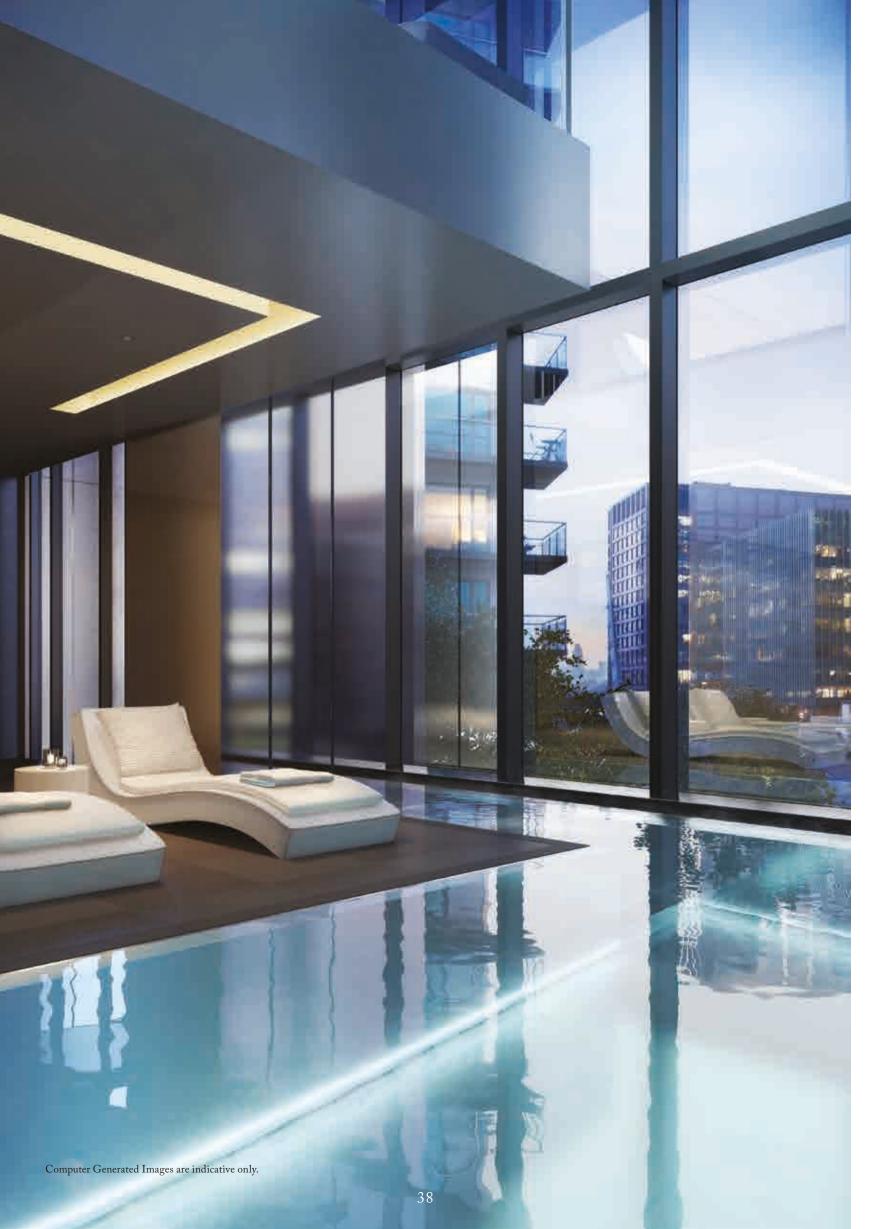

# ENJOY LIFE AT THE DEEPEND

Within a dramatic double height space, the 140 square metre swimming pool is undoubtedly one of the jewels of The Quay Club at SQP.

Unusually for a private development, its first floor location affords outstanding external views from the pool.

When you've accomplished the requisite lengths, lay back in the vitality pool or cool off in the experience shower.