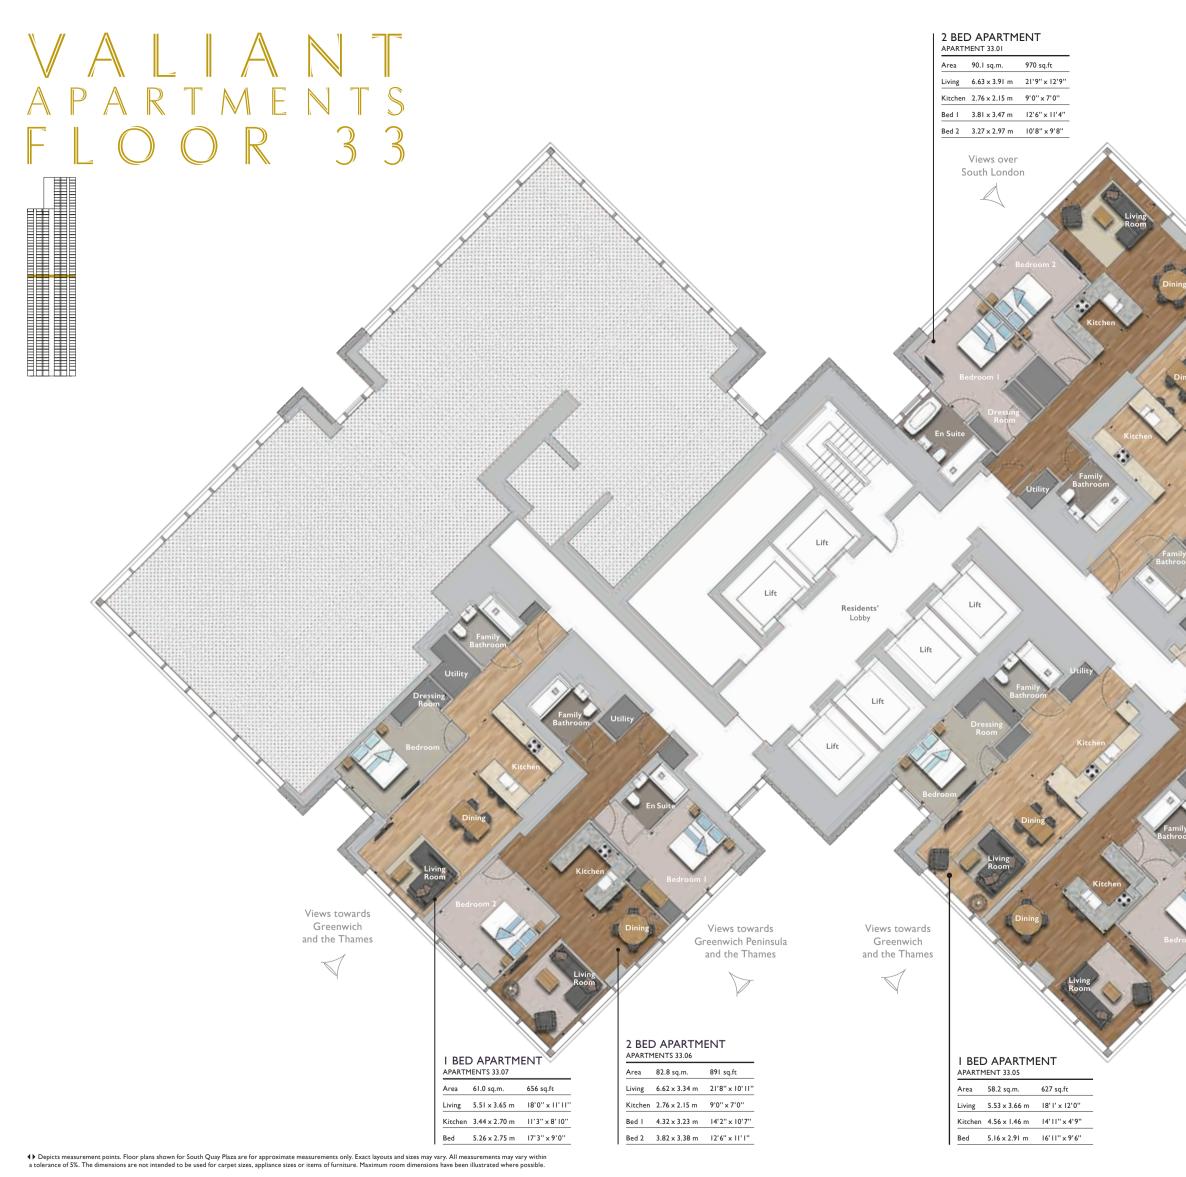

## VALIANT FIRST FLOOR

OCLUB

Residents' Lobby

Lift

Life

Lift

Floor plans shown for South Quay Plaza are for approximate measurements only. Exact layouts and sizes may vary. All measurements may vary within a tolerance of 5%. The dimensions are not intended to be used for carpet sizes, appliance sizes or items of furniture. Maximum room dimensions have been illustrated where possible.

## VALIANT 2 ND FLOOR

OLUB

Residents Lobby

Lift

Life

Lift

Floor plans shown for South Quay Plaza are for approximate measurements only. Exact layouts and sizes may vary. All measurements may vary within a tolerance of 5%. The dimensions are not intended to be used for carpet sizes, appliance sizes or items of furniture. Maximum room dimensions have been illustrated where possible.