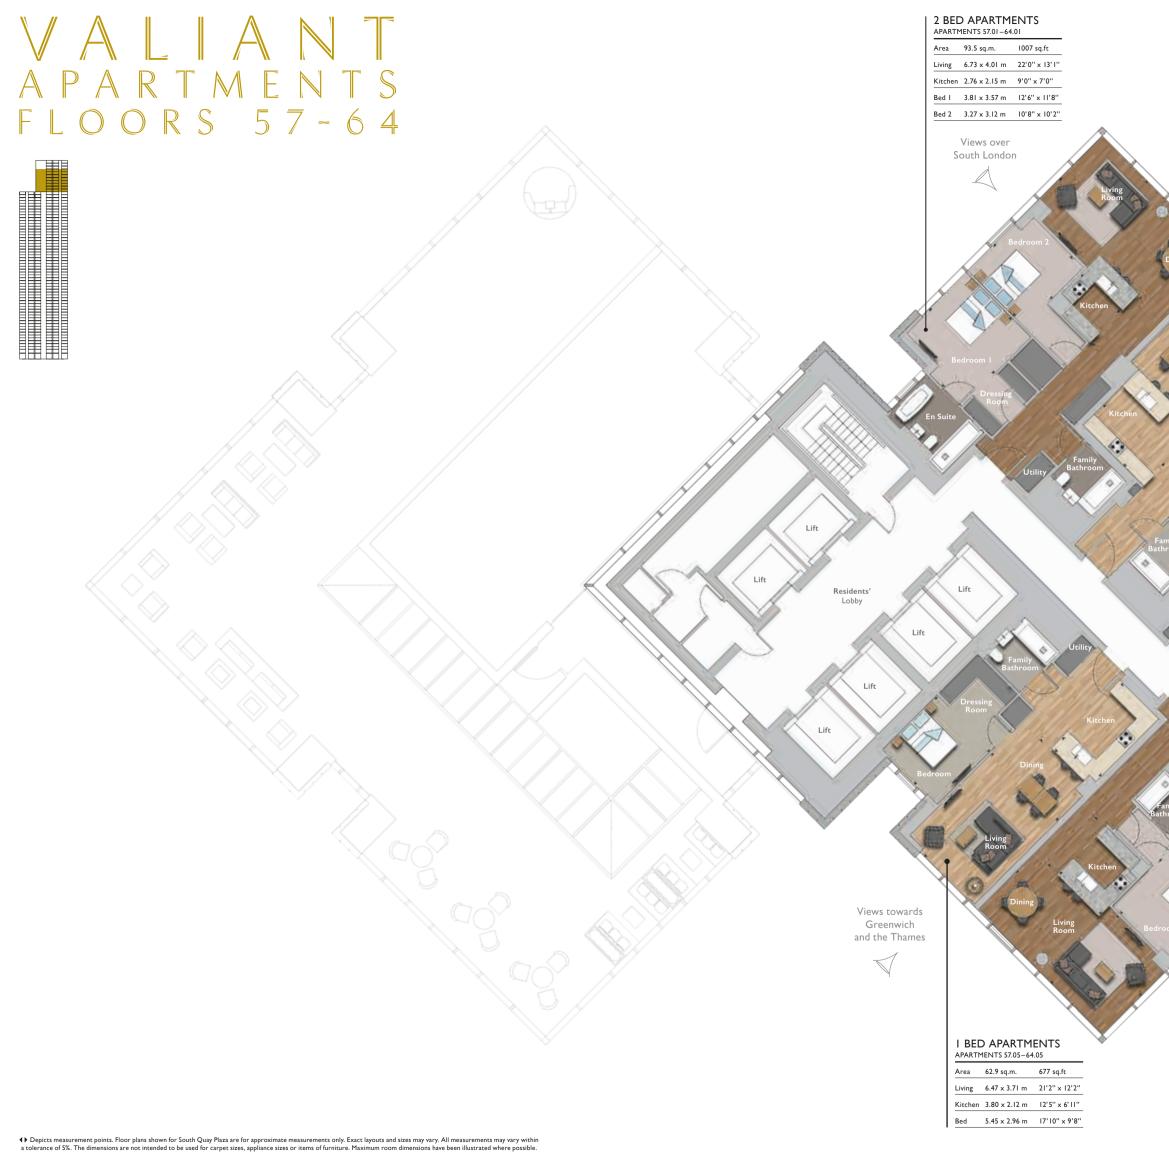

#### I BED APARTMENTS APARTMENTS 16.08-32.08

| Area    | 60.0 sq.m.    | 646 sq.ft      |
|---------|---------------|----------------|
| Living  | 5.32 x 3.72 m | 17'5" x 12'2"  |
| Kitchen | 3.39 x 2.84 m | ' " × 9'3"     |
| Bed     | 4.51 x 2.79 m | 4'9'' x 9'  '' |

#### 3 BED APARTMENTS APARTMENTS 16.09-32.09

| Area    | 111.8 sq.m.   | 1203 sq.ft       |
|---------|---------------|------------------|
| Living  | 7.28 x 3.60 m | 23'10'' × 11'9'' |
| Kitchen | 3.70 x 1.92 m | 12'1" × 6'3"     |
| Bed I   | 7.30 x 3.30 m | 23'11" x 10'9"   |
| Bed 2   | 3.55 x 3.44 m | 11'7" x 11'3"    |
| Bed 3   | 3.55 x 3.44 m | 11'7" x 11'3"    |
|         |               |                  |

Views over South Dock towards Canary Wharf

Views over South Dock

| 2  | BED    | APARTMENTS      |
|----|--------|-----------------|
| ٩F | PARTME | NTS 16.10-32.10 |

| Area    | 85.4 sq.m.    | 919 sq.ft       |
|---------|---------------|-----------------|
| Living  | 6.76 x 3.82 m | 22'2'' × 12'6'' |
| Kitchen | 2.76 x 2.32 m | 9'0'' x 7'7''   |
| Bed I   | 3.81 x 3.15 m | 12'6" × 10'4"   |
| Bed 2   | 3.36 x 3.14 m | 11'0" x 10'3"   |