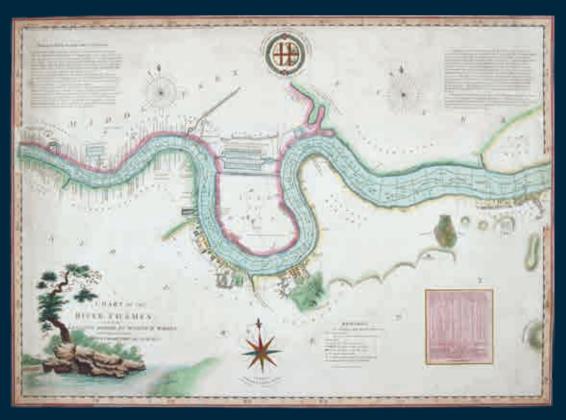

Map of the River Thames from London Bridge to Woolwich

18(

In the early 19th century, a faster route to the Port of London was made possible through the opening of a canal. Over time, this evolved into South Dock, an integral part of Docklands.