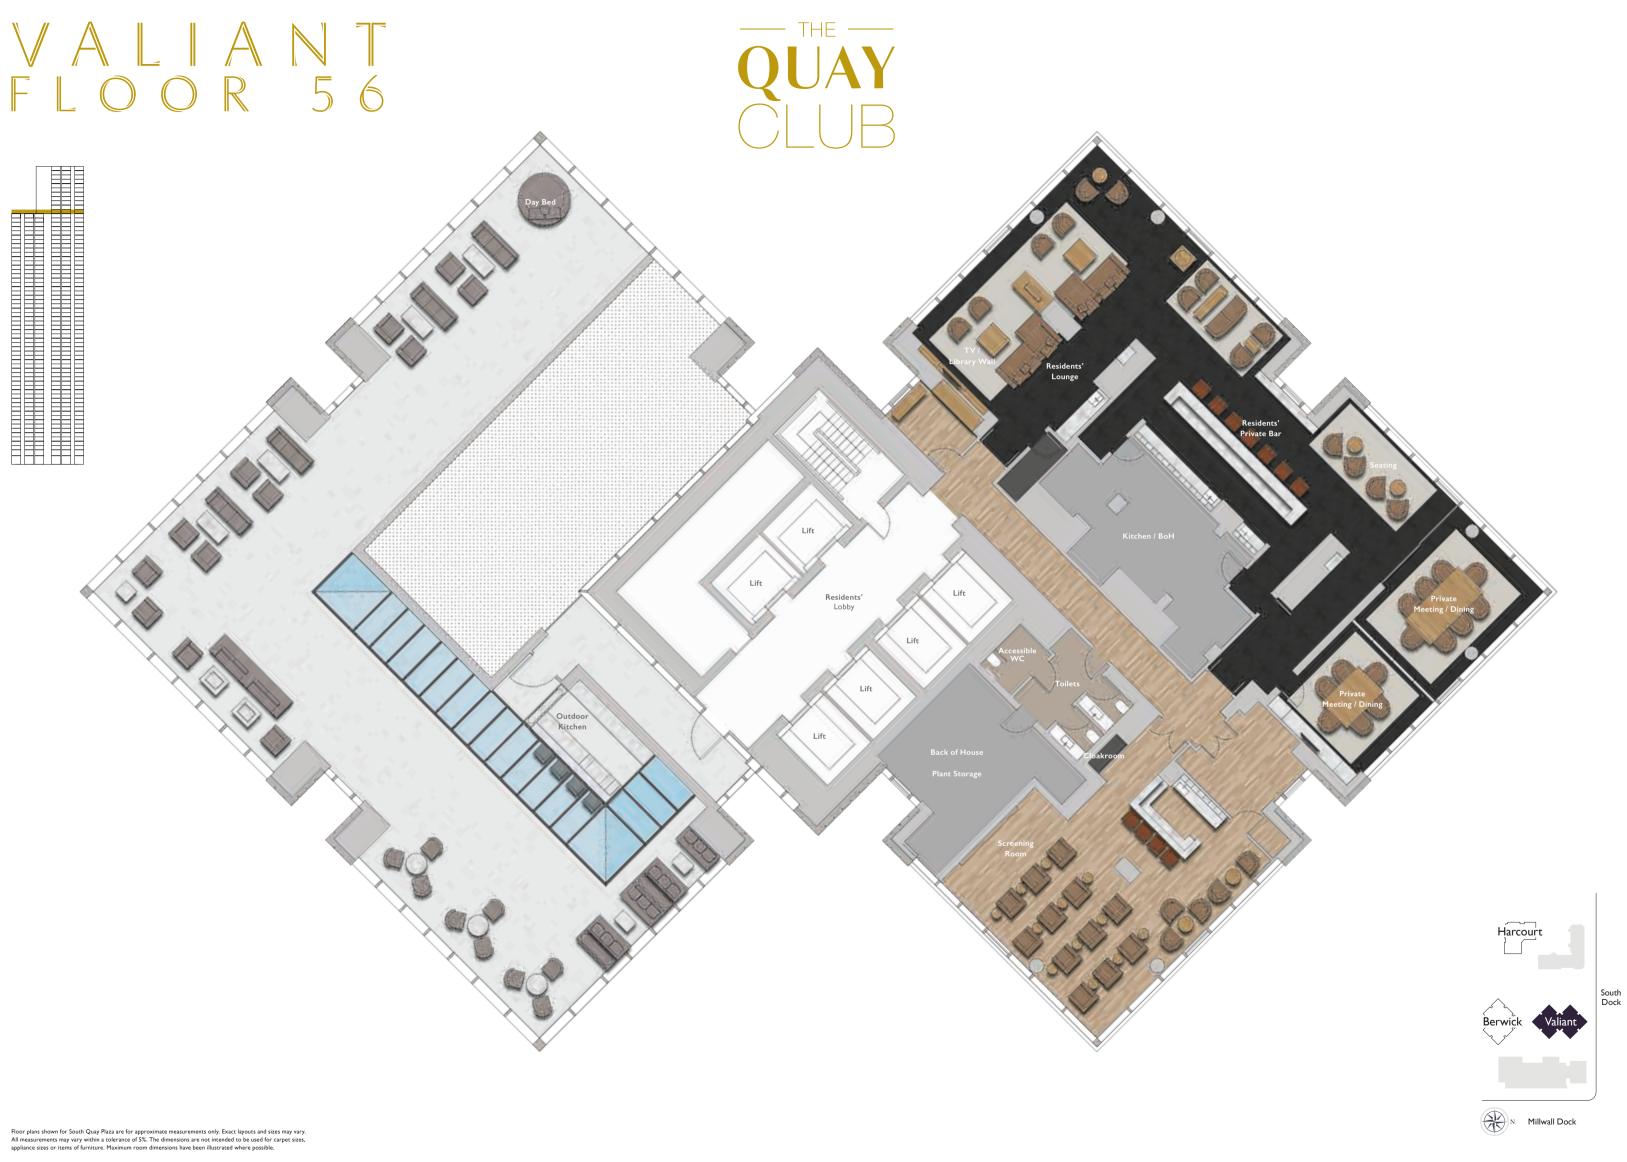

# OUAY CLUB

The Quay Club is an exclusive residents' only club with the ultimate facilities for exercise, relaxation and socialising, enabling you to enjoy life to the full, just a few minutes from your apartment door. Situated on the First, Mezzanine and the 56th floors, these amenities exemplify exactly what sets SQP apart from all others.

#### 56TH FLOOR

Screening Room Private Meeting / Dining Rooms Residents' Private Bar Residents' Lounge and Terrace Outdoor Kitchen

This exceptional standard of facilities for residents is simply outstanding.

\* Available at an extra cost.

Taking the entire 56th floor, The Quay Club Lounge is a spectacular space with intoxicating views. The bar offers a backdrop of the London skyline for unwinding or entertaining friends and business associates. You'll discover that every drink tastes better on the 56th floor.

# THE VIEW FROM THE TROP

The Quay Club Lounge also includes spaces for quiet contemplation and tranquility, all with a 56th floor outlook.

Enjoy a few quiet moments in the private residents' lounge, relaxing with a book.

Or when the weather allows, wander out onto the terrace to sip a cooling drink and admire the view.

Ordinary existence will feel a million miles away.

A choice of three colour schemes allows purchasers to select an interior theme that best suits their taste. Inspired by the ever present water views, the Adriatic, Aegean and Levantine palettes offer a choice of light, medium or dark finishes to the interior specification.