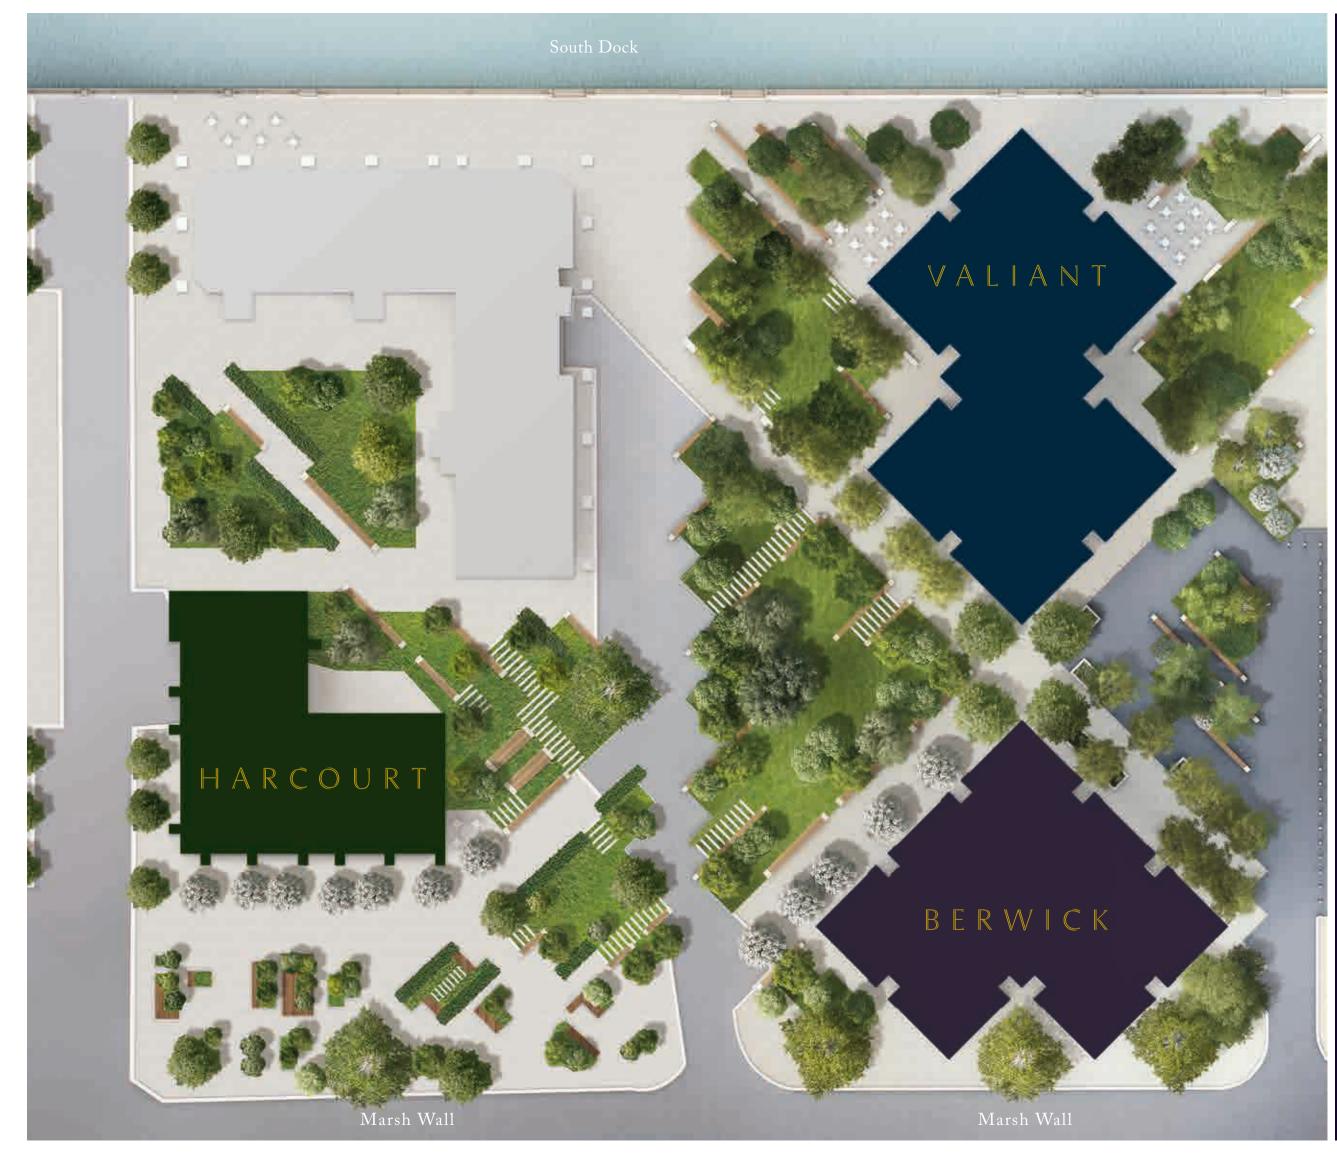

## PLAN FORTHE FUTURE

SQP is large enough in scale and scope to be described as a residential quarter in its own right.

The three buildings, Valiant, Berwick and Harcourt, will collectively offer Suites, 1, 2 and 3 bedroom apartments in three interior colour schemes.

The buildings are set in generous areas of gardens and public realm, with the waterfront of South Dock as the glittering backdrop. SQP also includes 10,000 square feet of retail space for local convenience.