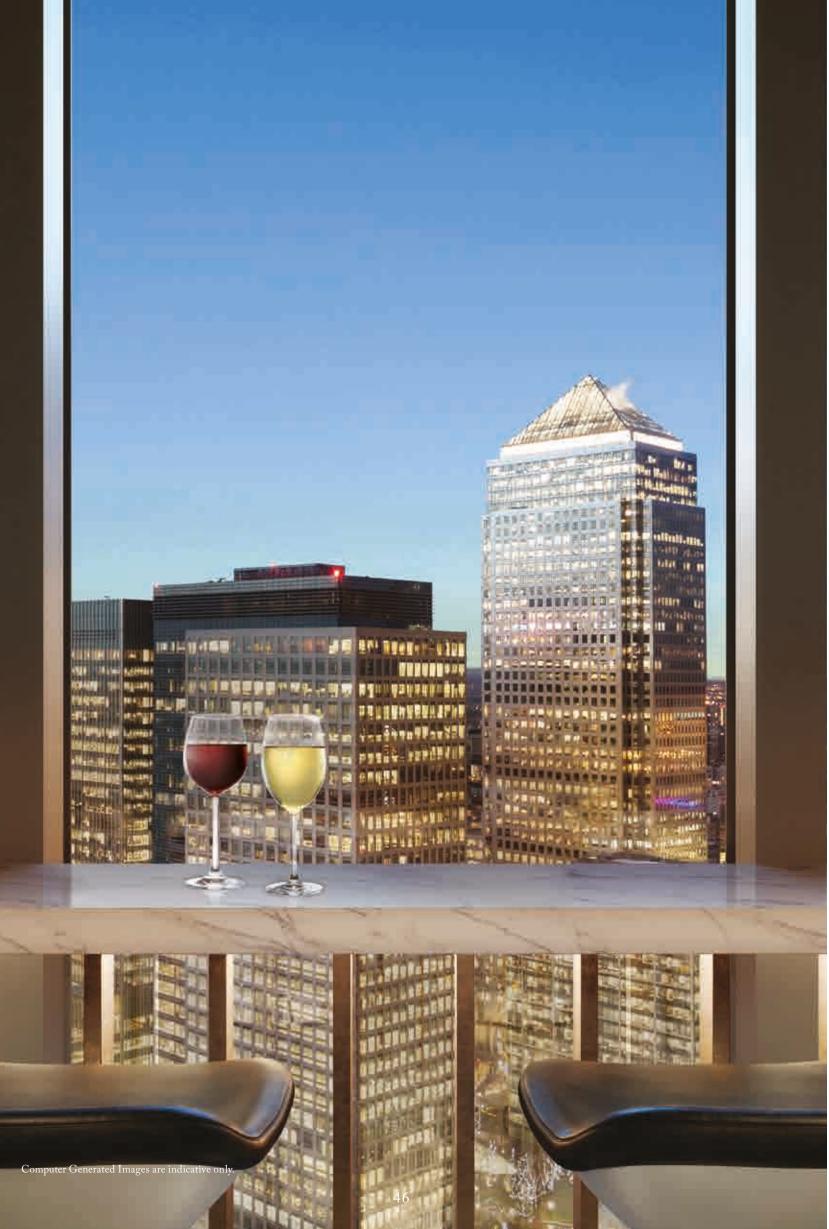

This exceptional standard of facilities for residents is simply outstanding.

\* Available at an extra cost.

Taking the entire 56th floor, The Quay Club Lounge is a spectacular space with intoxicating views. The bar offers a backdrop of the London skyline for unwinding or entertaining friends and business associates. You'll discover that every drink tastes better on the 56th floor.