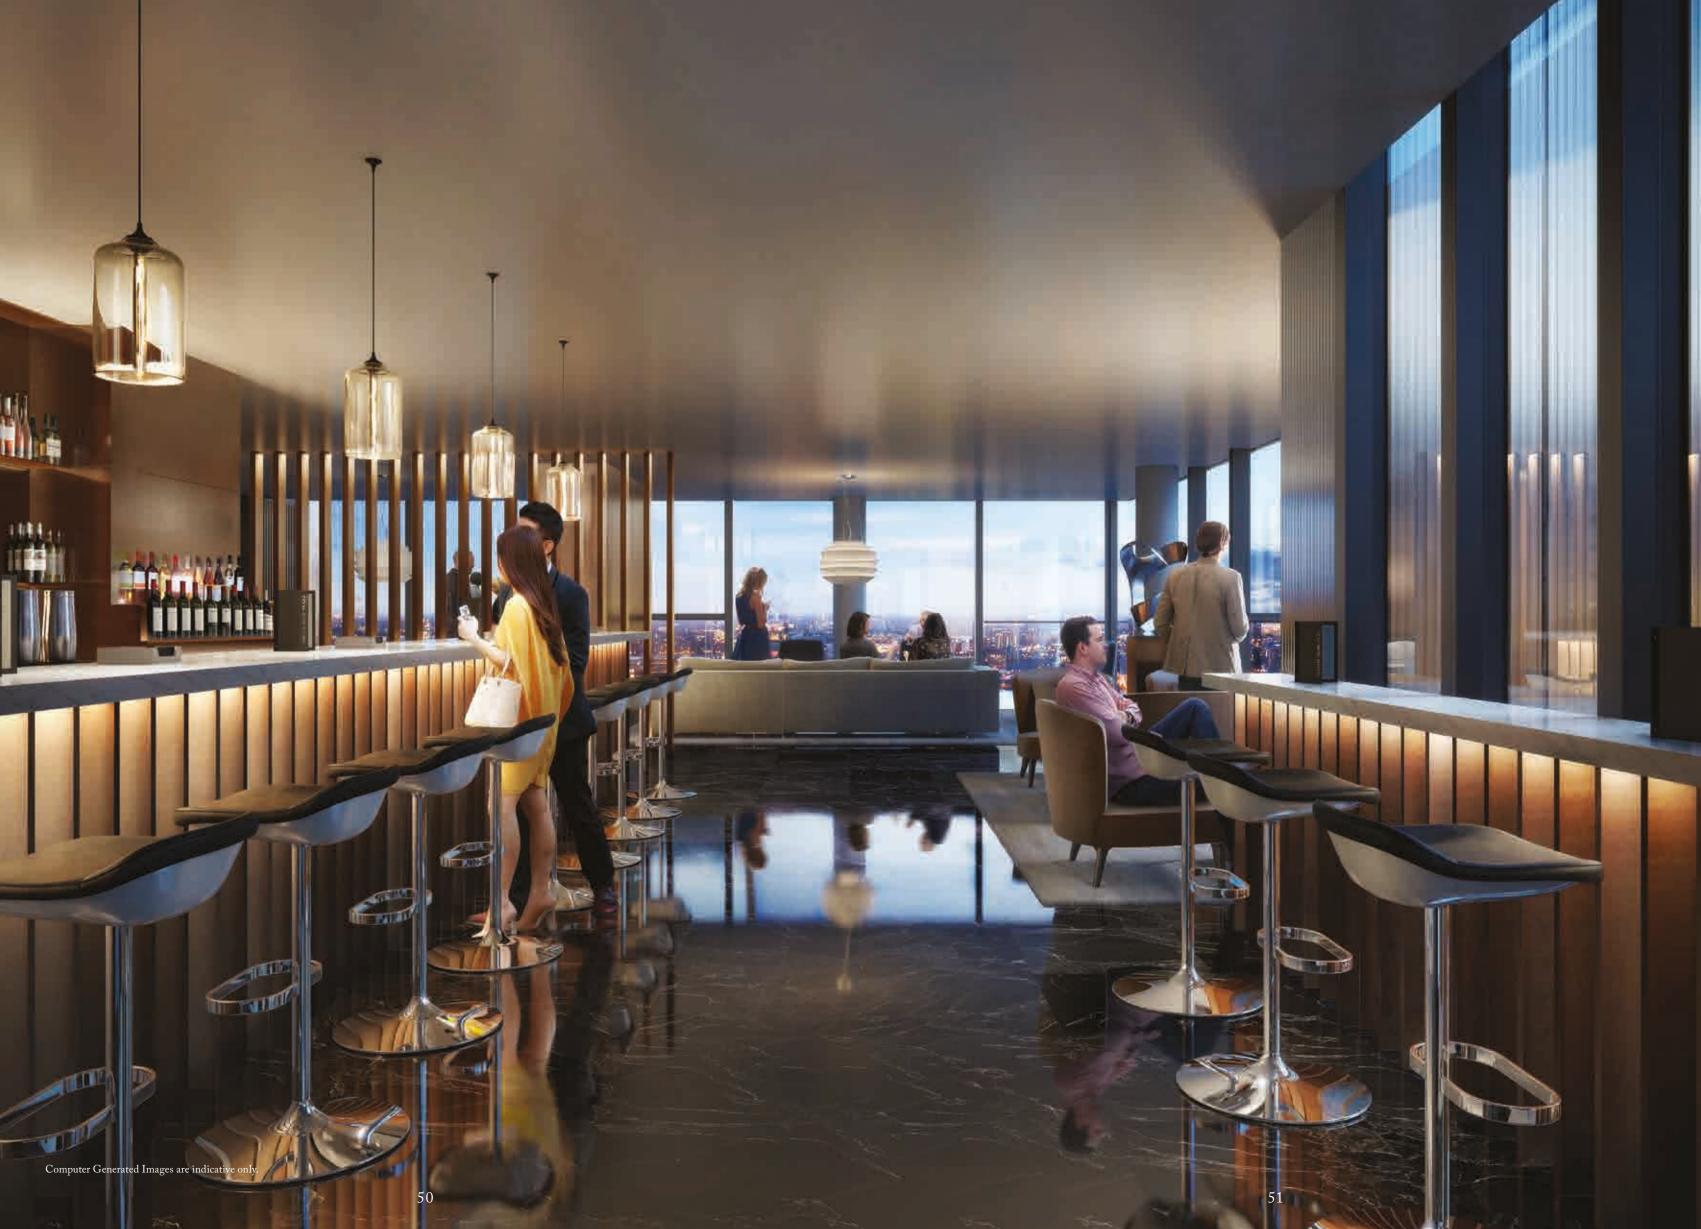

This exceptional standard of facilities for residents is simply outstanding.

\* Available at an extra cost.

Taking the entire 56th floor, The Quay Club Lounge is a spectacular space with intoxicating views. The bar offers a backdrop of the London skyline for unwinding or entertaining friends and business associates. You'll discover that every drink tastes better on the 56th floor.

# THE VIEW FROM THE TROP

The Quay Club Lounge also includes spaces for quiet contemplation and tranquility, all with a 56th floor outlook.

Enjoy a few quiet moments in the private residents' lounge, relaxing with a book.