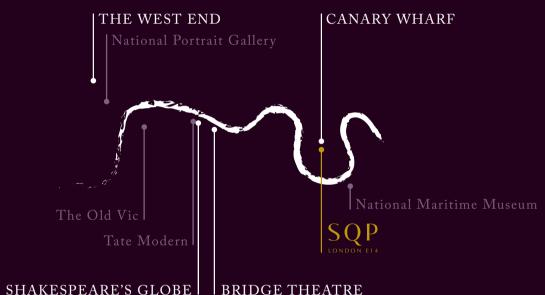

THE WEST END The city's longstanding theatre hub attracts acts and audiences from across the world with its constantly-changing lineup.

I I I TOU

BRIDGE THEATRE AT ONE TOWER BRIDGE Bridge Theatre is London's largest new theatre in 40 years. The 900 seat venue is the only theatre of such scale outside the West End and brings ambitious, stimulating new work to its stage.