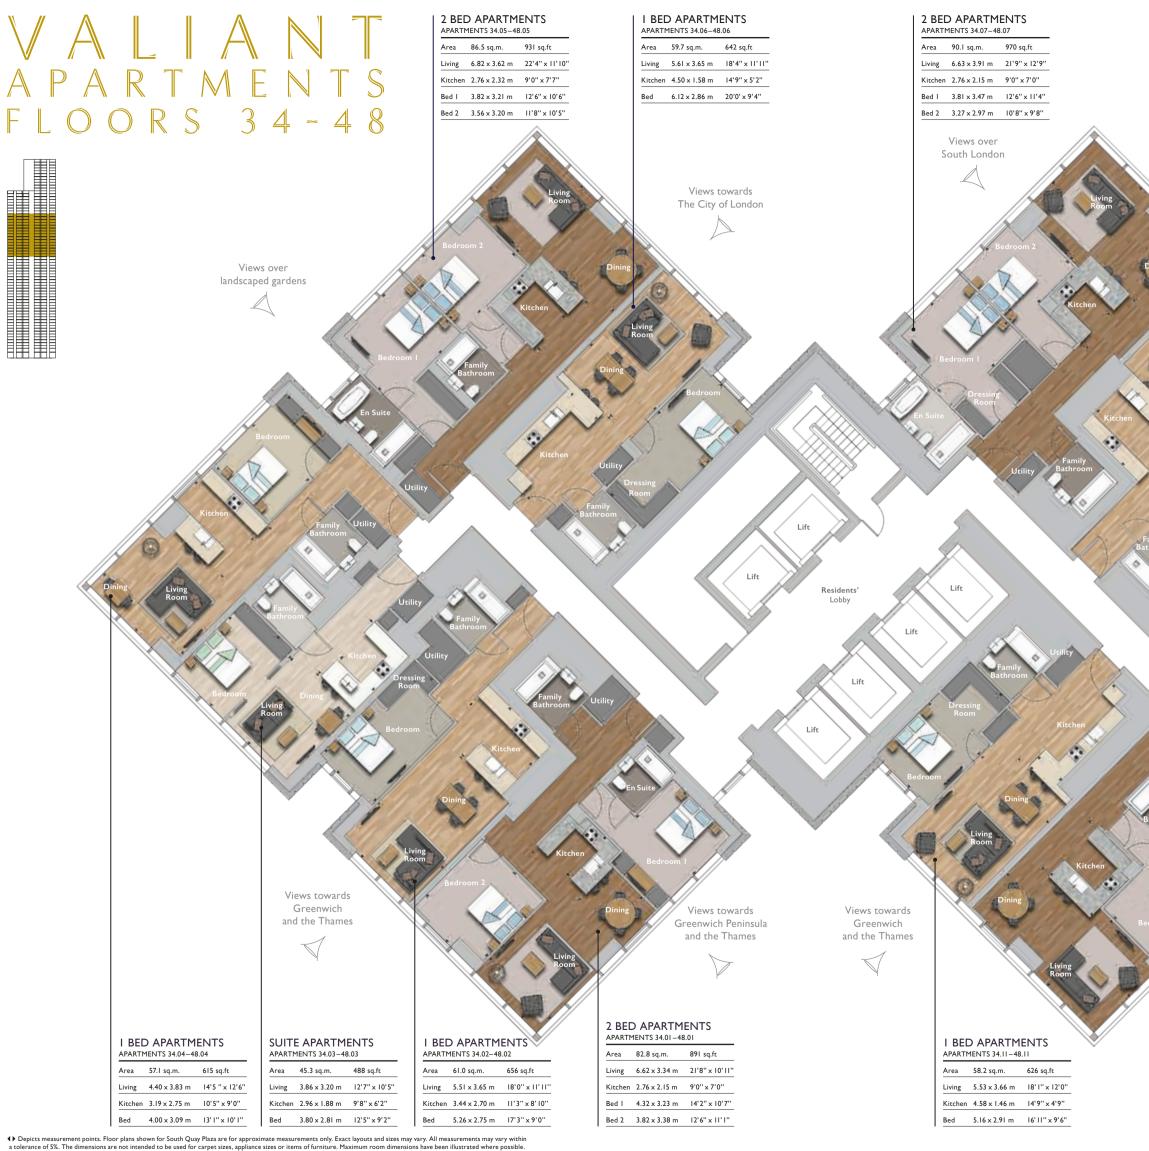

#### I BED APARTMENTS APARTMENTS 16.08-32.08

| Area    | 60.0 sq.m.    | 646 sq.ft      |
|---------|---------------|----------------|
| Living  | 5.32 x 3.72 m | 17'5" x 12'2"  |
| Kitchen | 3.39 x 2.84 m | ' " × 9'3"     |
| Bed     | 4.51 x 2.79 m | 4'9'' x 9'  '' |

#### 3 BED APARTMENTS APARTMENTS 16.09-32.09

| Area    | 111.8 sq.m.   | 1203 sq.ft       |
|---------|---------------|------------------|
| Living  | 7.28 x 3.60 m | 23'10'' × 11'9'' |
| Kitchen | 3.70 x 1.92 m | 12'1" × 6'3"     |
| Bed I   | 7.30 x 3.30 m | 23'11" x 10'9"   |
| Bed 2   | 3.55 x 3.44 m | 11'7" x 11'3"    |
| Bed 3   | 3.55 x 3.44 m | 11'7" x 11'3"    |
|         |               |                  |

Views over South Dock towards Canary Wharf

Views over South Dock

| 2  | BED    | APARTMENTS      |
|----|--------|-----------------|
| ٩F | PARTME | NTS 16.10-32.10 |

| Area    | 85.4 sq.m.    | 919 sq.ft       |
|---------|---------------|-----------------|
| Living  | 6.76 x 3.82 m | 22'2'' × 12'6'' |
| Kitchen | 2.76 x 2.32 m | 9'0'' x 7'7''   |
| Bed I   | 3.81 x 3.15 m | 12'6" × 10'4"   |
| Bed 2   | 3.36 x 3.14 m | 11'0" x 10'3"   |