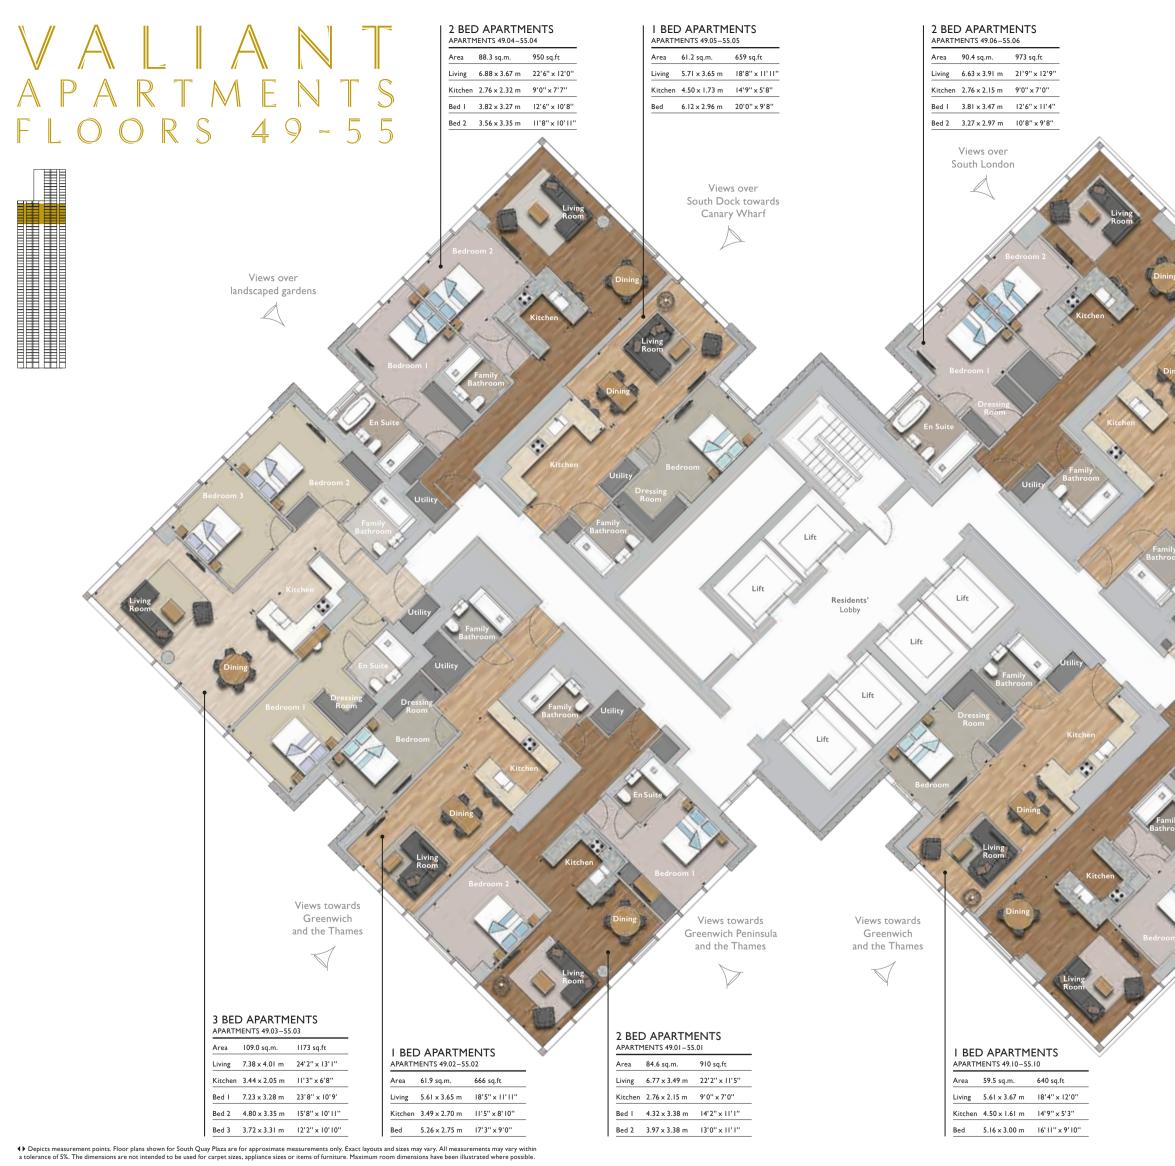

#### I BED APARTMENTS APARTMENTS 16.08-32.08

| Area    | 60.0 sq.m.    | 646 sq.ft      |
|---------|---------------|----------------|
| Living  | 5.32 x 3.72 m | 17'5" x 12'2"  |
| Kitchen | 3.39 x 2.84 m | ' " × 9'3"     |
| Bed     | 4.51 x 2.79 m | 4'9'' x 9'  '' |

#### 3 BED APARTMENTS APARTMENTS 16.09-32.09

| Area    | 111.8 sq.m.   | 1203 sq.ft       |
|---------|---------------|------------------|
| Living  | 7.28 x 3.60 m | 23'10'' × 11'9'' |
| Kitchen | 3.70 x 1.92 m | 12'1" × 6'3"     |
| Bed I   | 7.30 x 3.30 m | 23'11" x 10'9"   |
| Bed 2   | 3.55 x 3.44 m | 11'7" x 11'3"    |
| Bed 3   | 3.55 x 3.44 m | 11'7" x 11'3"    |
|         |               |                  |

Views over South Dock towards Canary Wharf

Views over South Dock

| 2  | BED    | APARTMENTS      |
|----|--------|-----------------|
| ٩F | PARTME | NTS 16.10-32.10 |

| Area    | 85.4 sq.m.    | 919 sq.ft       |
|---------|---------------|-----------------|
| Living  | 6.76 x 3.82 m | 22'2'' × 12'6'' |
| Kitchen | 2.76 x 2.32 m | 9'0'' x 7'7''   |
| Bed I   | 3.81 x 3.15 m | 12'6" × 10'4"   |
| Bed 2   | 3.36 x 3.14 m | 11'0" x 10'3"   |