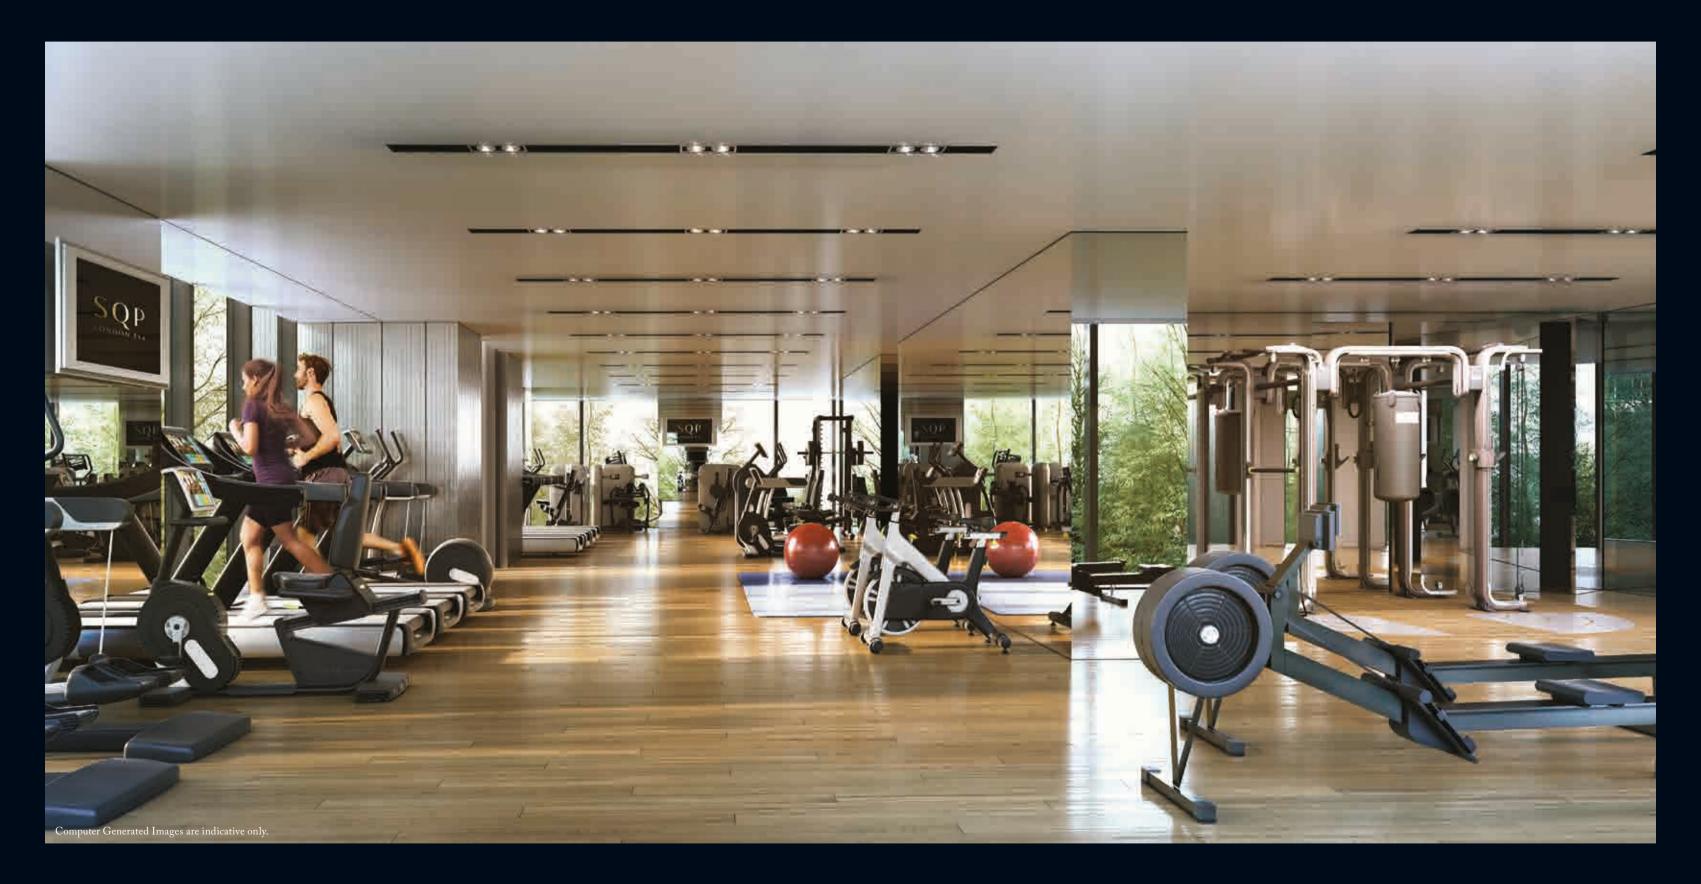

## PUSH HARDER THAN YESTERDAY IF YOU WANT A DIFFERENT TOMORROW

The Quay Club residents' gym brings the amenities of a comprehensive fitness suite to your doorstep. Tailor your exercise regime using an extensive array of cardio machines, free weights, stretching and exercise classes.

Afterwards, step into the relaxation lounge with its sauna and steam room. Private treatment rooms are available for individual therapies which can also be taken in the comfort and privacy of your own apartment.\*