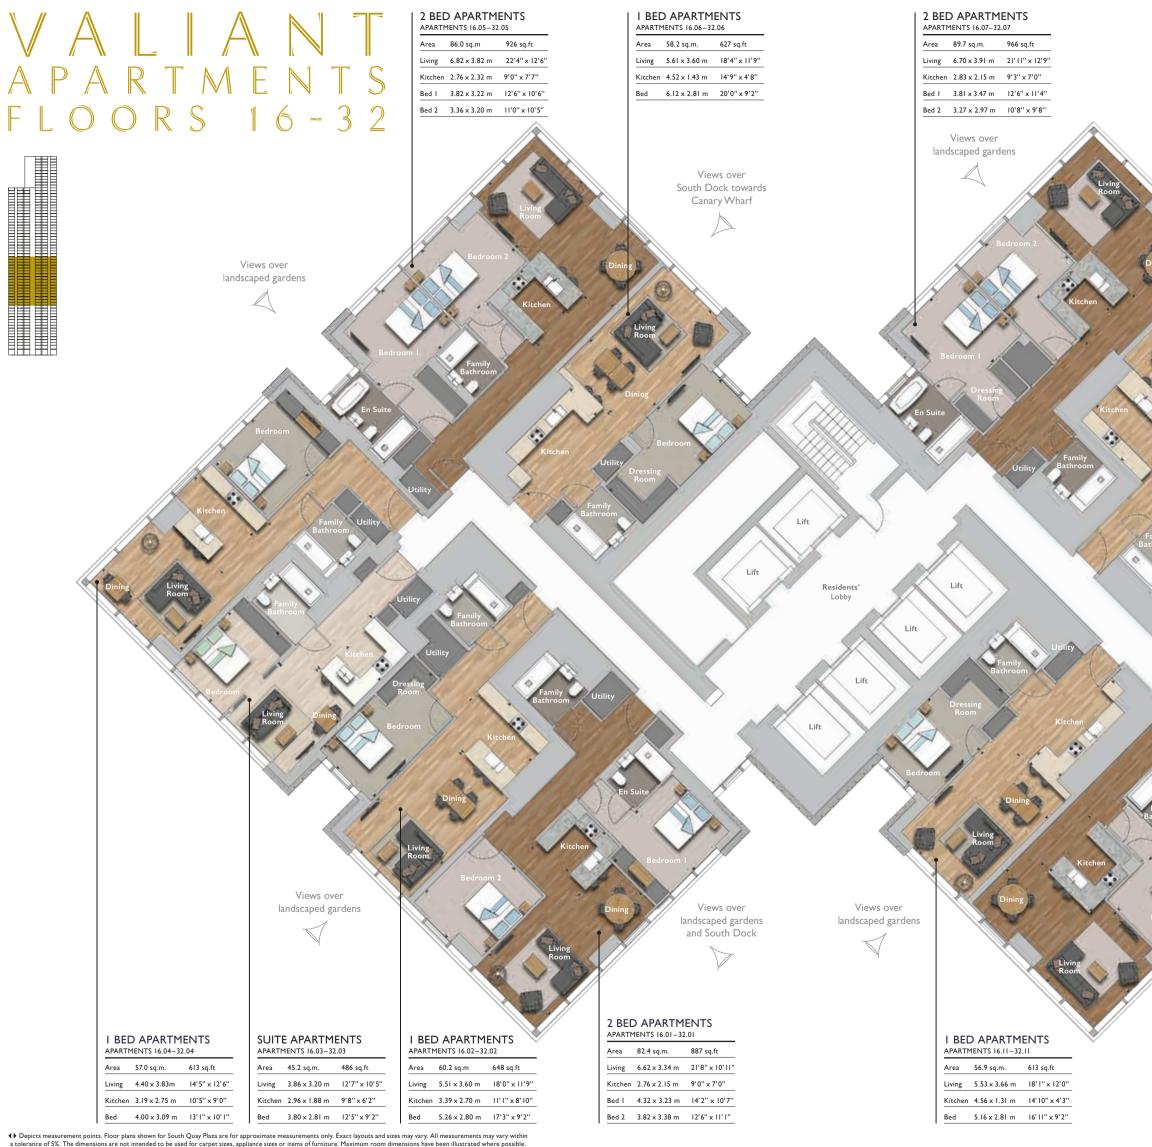

#### I BED APARTMENTS APARTMENTS 16.08-32.08

| Area    | 60.0 sq.m.    | 646 sq.ft      |
|---------|---------------|----------------|
| Living  | 5.32 x 3.72 m | 17'5" x 12'2"  |
| Kitchen | 3.39 x 2.84 m | ' " × 9'3"     |
| Bed     | 4.51 x 2.79 m | 4'9'' x 9'  '' |

#### 3 BED APARTMENTS APARTMENTS 16.09-32.09

| Area    | 111.8 sq.m.   | 1203 sq.ft       |
|---------|---------------|------------------|
| Living  | 7.28 x 3.60 m | 23'10'' × 11'9'' |
| Kitchen | 3.70 x 1.92 m | 12'1" × 6'3"     |
| Bed I   | 7.30 x 3.30 m | 23'11" x 10'9"   |
| Bed 2   | 3.55 x 3.44 m | 11'7" x 11'3"    |
| Bed 3   | 3.55 x 3.44 m | 11'7" x 11'3"    |
|         |               |                  |

Views over South Dock towards Canary Wharf

Views over South Dock

| 2  | BED    | APARTMENTS      |
|----|--------|-----------------|
| ٩F | PARTME | NTS 16.10-32.10 |

| Area    | 85.4 sq.m.    | 919 sq.ft       |
|---------|---------------|-----------------|
| Living  | 6.76 x 3.82 m | 22'2'' × 12'6'' |
| Kitchen | 2.76 x 2.32 m | 9'0'' x 7'7''   |
| Bed I   | 3.81 x 3.15 m | 12'6" × 10'4"   |
| Bed 2   | 3.36 x 3.14 m | 11'0" x 10'3"   |