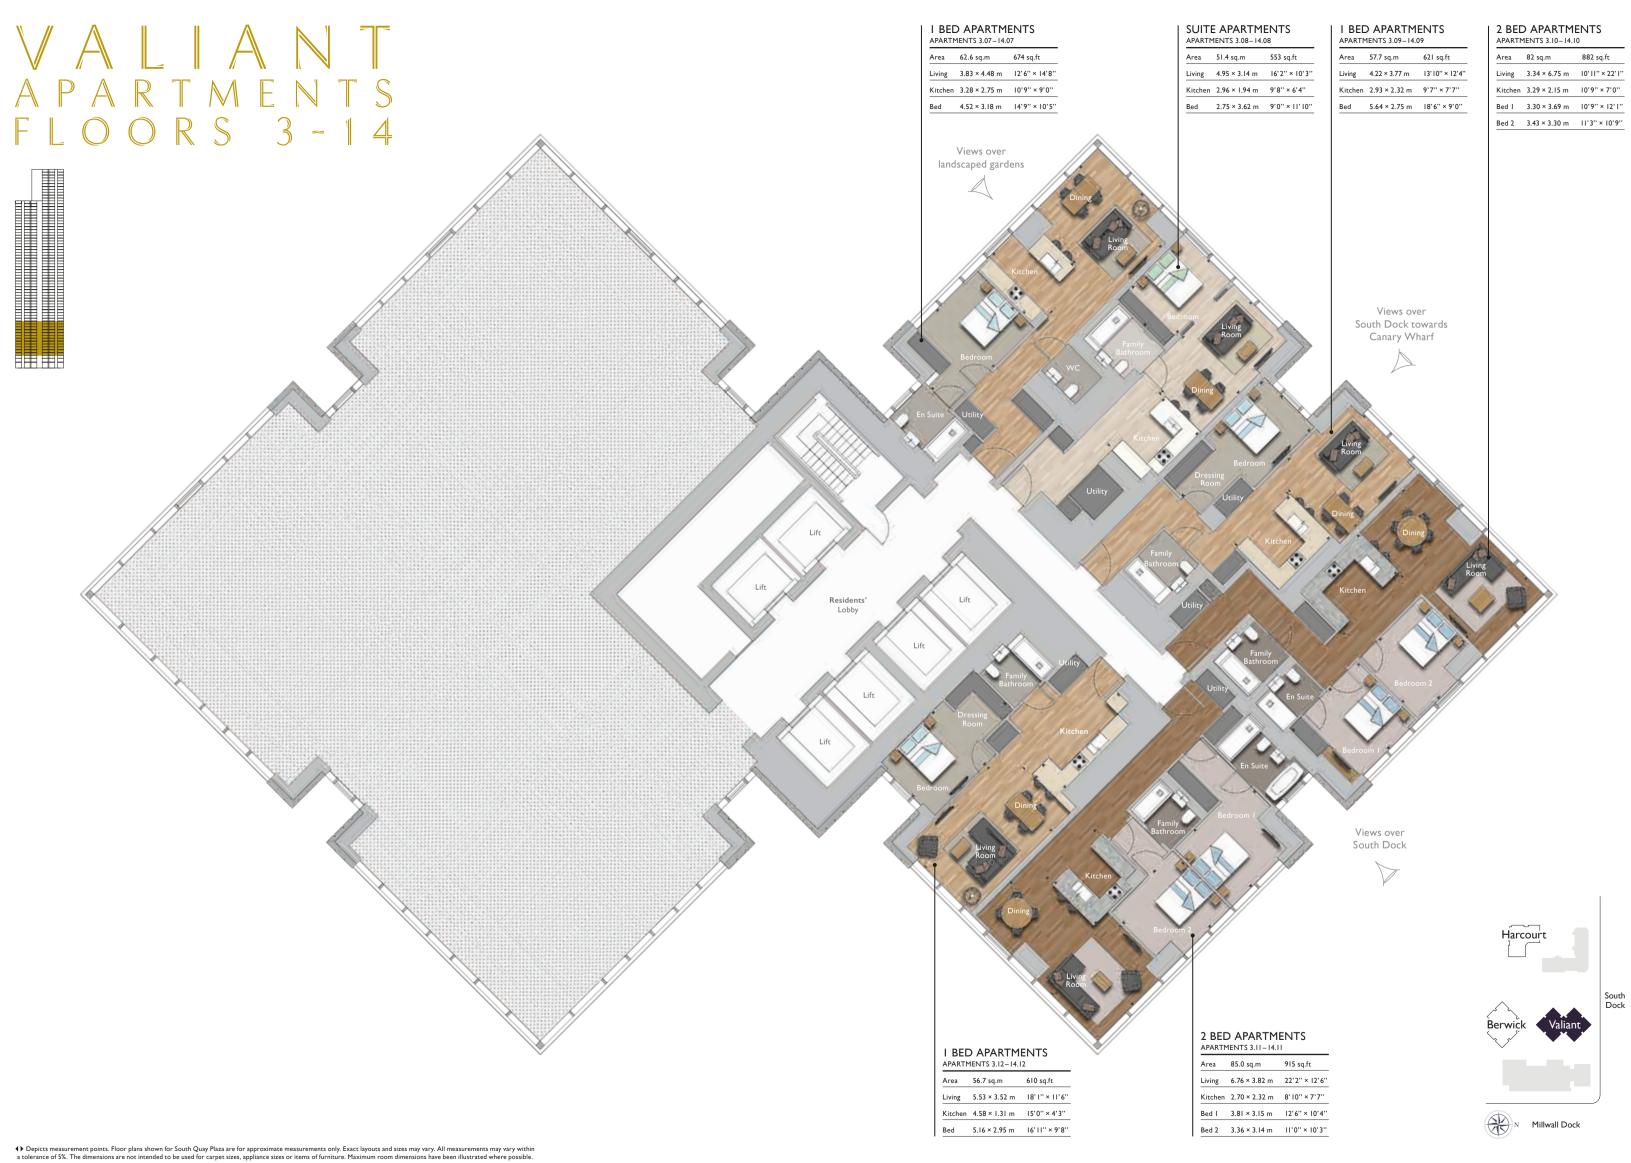

## PLAN FORTHE FUTURE

SQP is large enough in scale and scope to be described as a residential quarter in its own right.

The three buildings, Valiant, Berwick and Harcourt, will collectively offer Suites, 1, 2 and 3 bedroom apartments in three interior colour schemes.

#### I BED APARTMENTS APARTMENTS 16.08-32.08

| Area    | 60.0 sq.m.    | 646 sq.ft      |
|---------|---------------|----------------|
| Living  | 5.32 x 3.72 m | 17'5" x 12'2"  |
| Kitchen | 3.39 x 2.84 m | ' " × 9'3"     |
| Bed     | 4.51 x 2.79 m | 4'9'' x 9'  '' |

#### 3 BED APARTMENTS APARTMENTS 16.09-32.09

| Area    | 111.8 sq.m.   | 1203 sq.ft       |
|---------|---------------|------------------|
| Living  | 7.28 x 3.60 m | 23'10'' × 11'9'' |
| Kitchen | 3.70 x 1.92 m | 12'1" × 6'3"     |
| Bed I   | 7.30 x 3.30 m | 23'11" x 10'9"   |
| Bed 2   | 3.55 x 3.44 m | 11'7" x 11'3"    |
| Bed 3   | 3.55 x 3.44 m | 11'7" x 11'3"    |
|         |               |                  |

Views over South Dock towards Canary Wharf

Views over South Dock

| 2  | BED    | APARTMENTS      |
|----|--------|-----------------|
| ٩F | PARTME | NTS 16.10-32.10 |

| Area    | 85.4 sq.m.    | 919 sq.ft       |
|---------|---------------|-----------------|
| Living  | 6.76 x 3.82 m | 22'2'' × 12'6'' |
| Kitchen | 2.76 x 2.32 m | 9'0'' x 7'7''   |
| Bed I   | 3.81 x 3.15 m | 12'6" × 10'4"   |
| Bed 2   | 3.36 x 3.14 m | 11'0" x 10'3"   |