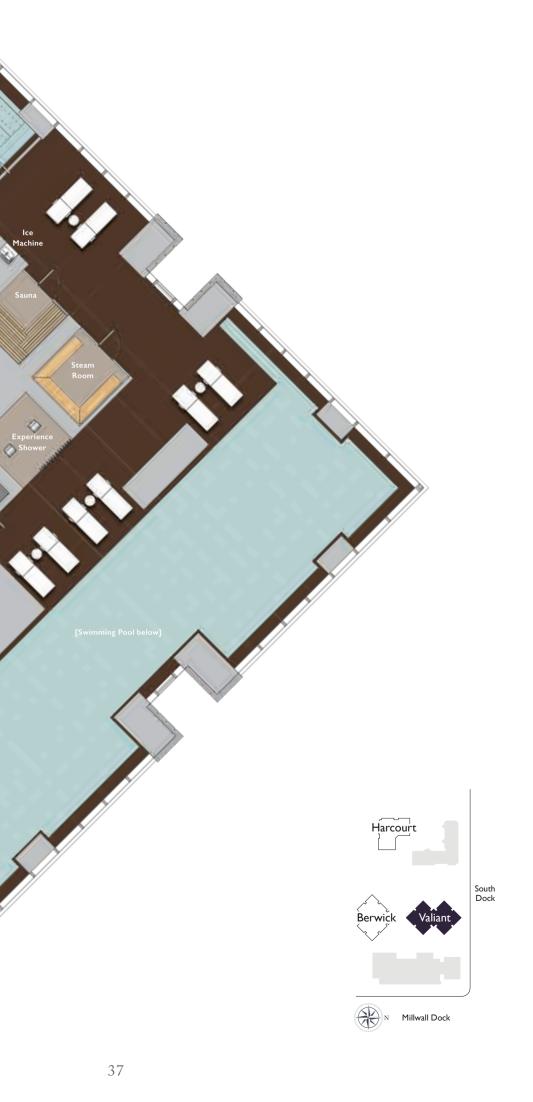

# OUAY CLUB

The Quay Club is an exclusive residents' only club with the ultimate facilities for exercise, relaxation and socialising, enabling you to enjoy life to the full, just a few minutes from your apartment door. Situated on the First, Mezzanine and the 56th floors, these amenities exemplify exactly what sets SQP apart from all others.

FIRST FLOOR Gym Treatment Rooms Swimming Pool

2ND FLOOR Vitality Pool Sauna Steam Room

Experience Showers

## VALIANT 2 ND FLOOR

OLUB

Residents Lobby

Lift

Life

Lift

Floor plans shown for South Quay Plaza are for approximate measurements only. Exact layouts and sizes may vary. All measurements may vary within a tolerance of 5%. The dimensions are not intended to be used for carpet sizes, appliance sizes or items of furniture. Maximum room dimensions have been illustrated where possible.

When you've accomplished the requisite lengths, lay back in the vitality pool or cool off in the experience shower.

Afterwards, step into the relaxation lounge with its sauna and steam room. Private treatment rooms are available for individual therapies which can also be taken in the comfort and privacy of your own apartment.\*