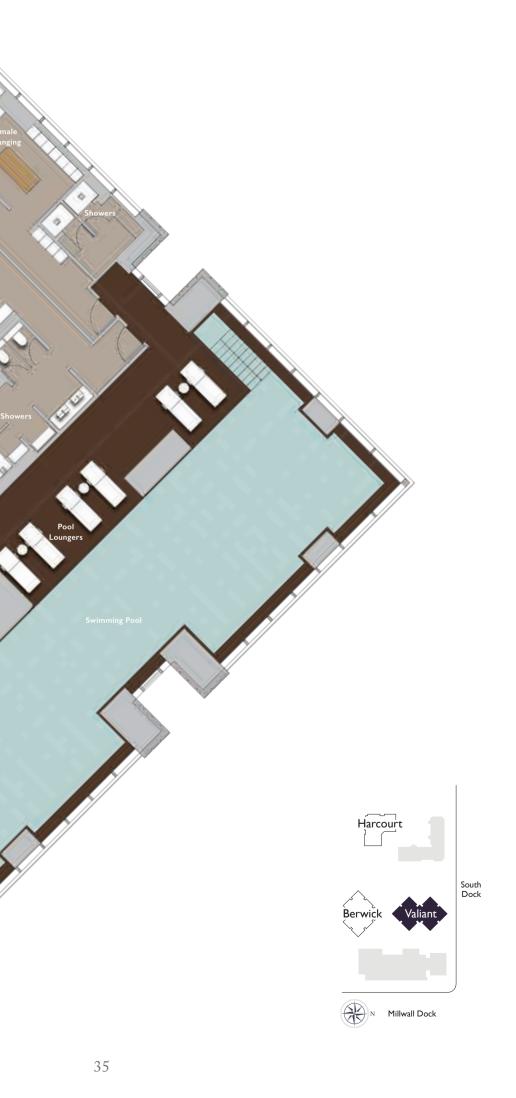

# OUAY CLUB

The Quay Club is an exclusive residents' only club with the ultimate facilities for exercise, relaxation and socialising, enabling you to enjoy life to the full, just a few minutes from your apartment door. Situated on the First, Mezzanine and the 56th floors, these amenities exemplify exactly what sets SQP apart from all others.

FIRST FLOOR Gym Treatment Rooms Swimming Pool

2ND FLOOR Vitality Pool Sauna Steam Room

Experience Showers

## VALIANT FIRST FLOOR

OCLUB

Residents' Lobby

Lift

Life

Lift

Floor plans shown for South Quay Plaza are for approximate measurements only. Exact layouts and sizes may vary. All measurements may vary within a tolerance of 5%. The dimensions are not intended to be used for carpet sizes, appliance sizes or items of furniture. Maximum room dimensions have been illustrated where possible.

# ENJOY LIFE AT THE DEEPEND

Within a dramatic double height space, the 140 square metre swimming pool is undoubtedly one of the jewels of The Quay Club at SQP.

Unusually for a private development, its first floor location affords outstanding external views from the pool.