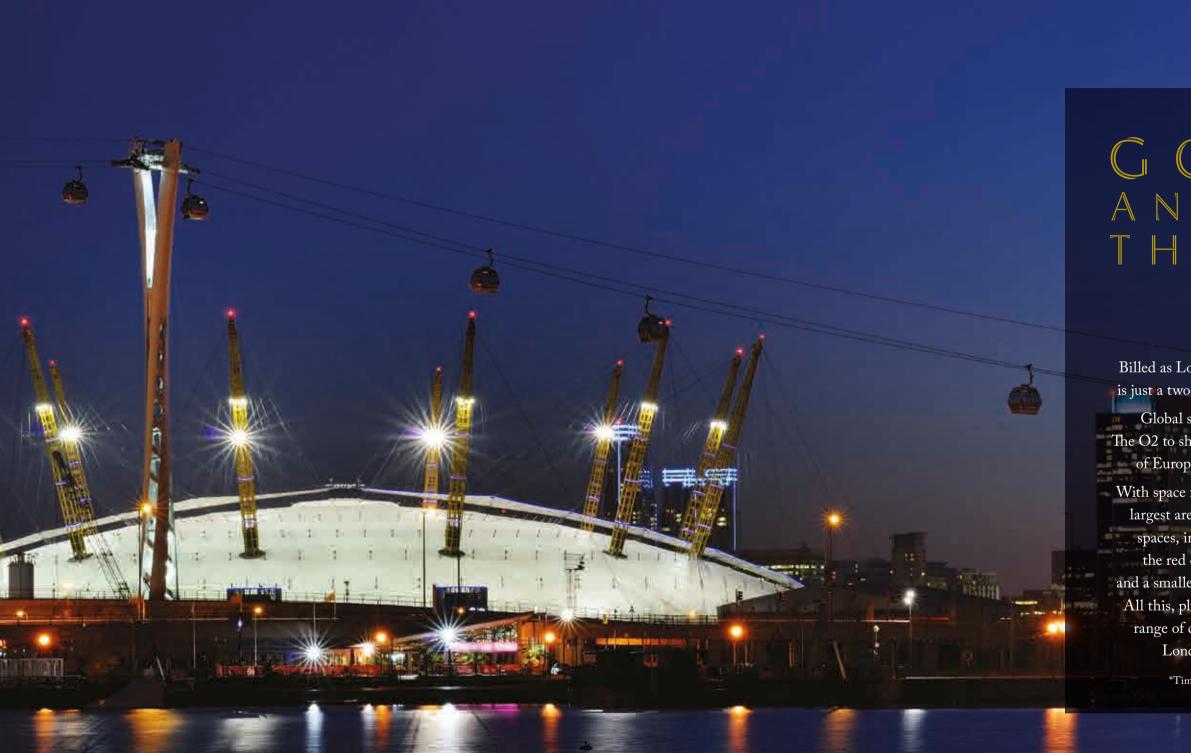

GOOUT AND PAINT THE STARS

Billed as London's home of entertainment, The O2 is just a two minute\* tube hop from Canary Wharf. Global superstars of music and sport choose
The O2 to showcase their talents. It's where 2 million of Europe's hottest tickets are sold every year.
With space for 20,000, The O2 is one of the world's largest arenas. However, The O2 includes other spaces, including club nights at Building Six, the red carpet experience at Sky Backstage, and a smaller arena - relatively speaking - at indigo. All this, plus 3D movies at Cineworld and a wide range of casual dining and bars, make The O2 London's leading entertainment hub.

\*Times are approximate. Source: www.tfl.gov.uk