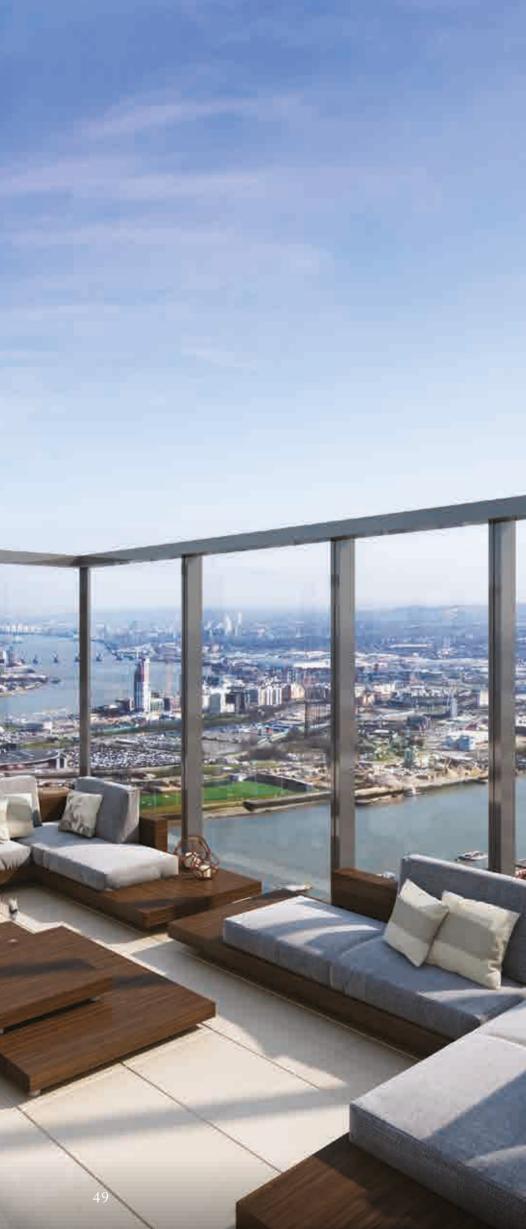

# THE VIEW FROM THE TROP

The Quay Club Lounge also includes spaces for quiet contemplation and tranquility, all with a 56th floor outlook.

Enjoy a few quiet moments in the private residents' lounge, relaxing with a book.

Or when the weather allows, wander out onto the terrace to sip a cooling drink and admire the view.

Ordinary existence will feel a million miles away.

A choice of three colour schemes allows purchasers to select an interior theme that best suits their taste. Inspired by the ever present water views, the Adriatic, Aegean and Levantine palettes offer a choice of light, medium or dark finishes to the interior specification.