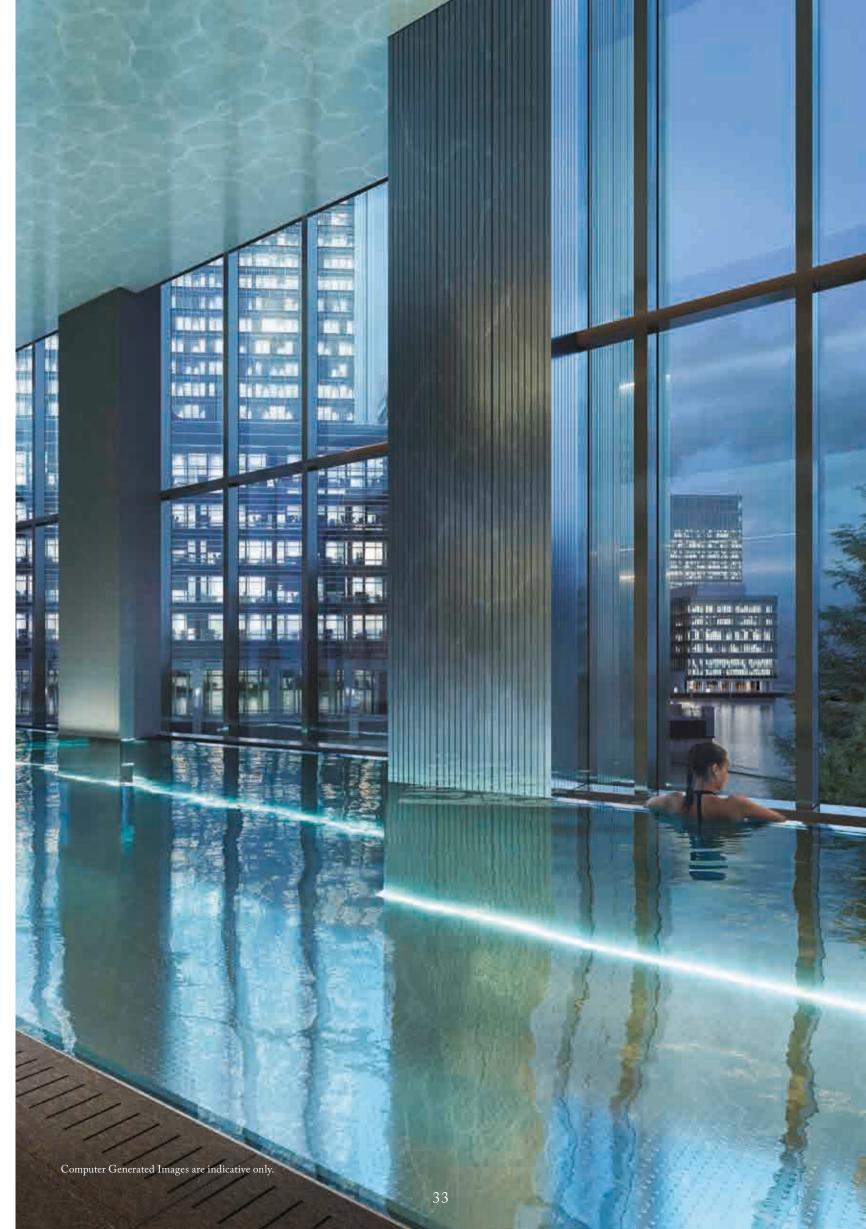

# ENJOY LIFE AT THE DEEPEND

Within a dramatic double height space, the 140 square metre swimming pool is undoubtedly one of the jewels of The Quay Club at SQP.

Unusually for a private development, its first floor location affords outstanding external views from the pool.

When you've accomplished the requisite lengths, lay back in the vitality pool or cool off in the experience shower.