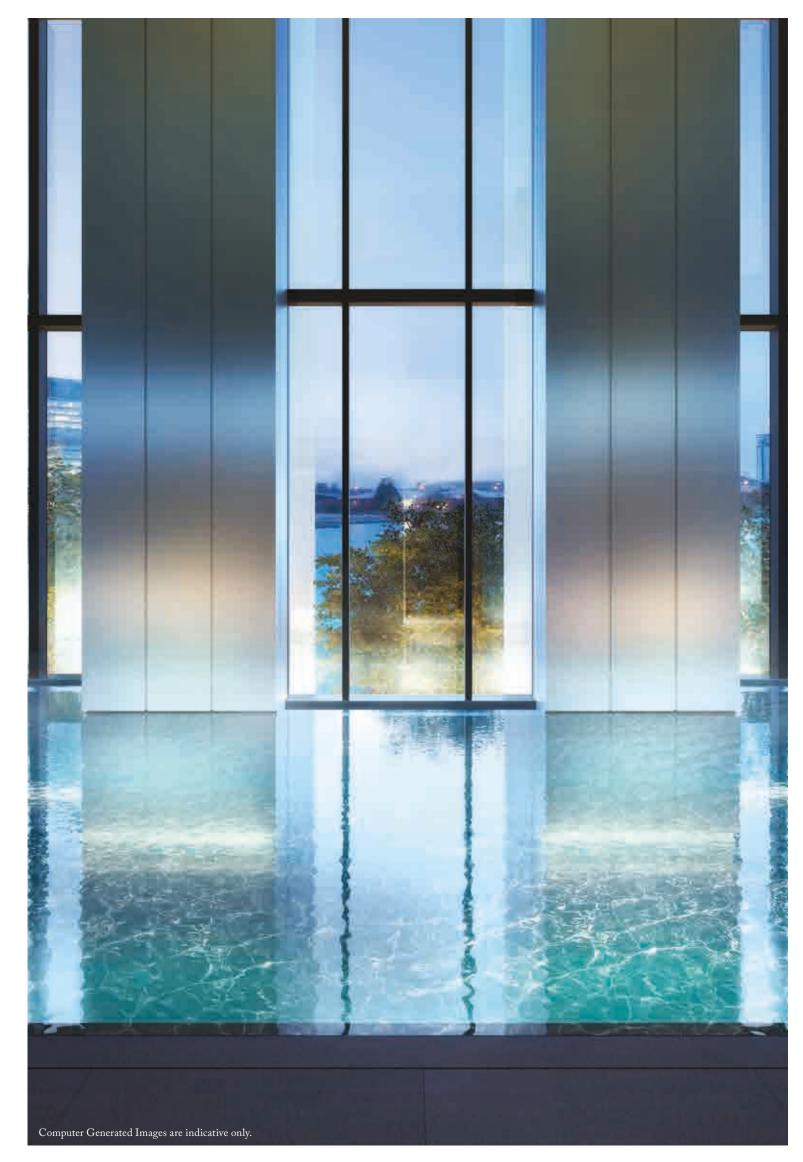

# ENJOY LIFE AT THE DEEPEND

Within a dramatic double height space, the 140 square metre swimming pool is undoubtedly one of the jewels of The Quay Club at SQP.

Unusually for a private development, its first floor location affords outstanding external views from the pool.

When you've accomplished the requisite lengths, lay back in the vitality pool or cool off in the experience shower.