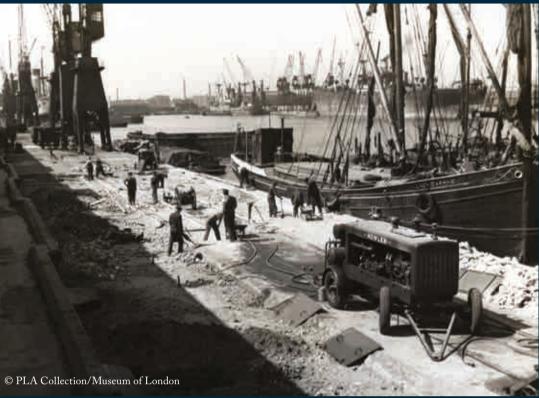

Deliveries to 'M' Shed, South East India Dock

Repairs to the quay on South West India Dock

A photograph of a group of workers carrying out some repairs to the quayside near 'M' Shed, South West India Dock.